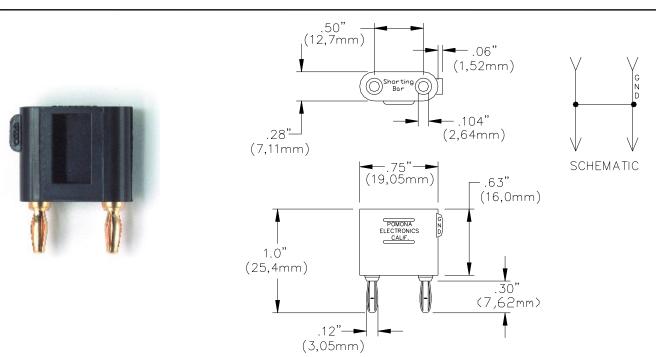

## **FEATURES:**

- ✓ Provides a quick and easy means of shorting two inputs of a miniature double banana jack.
- ✓ The plug to plug and jack to jack dimension is .500" (12,70mm) which is typical for double miniature banana plugs/jacks.
- $\checkmark$  ABS body provides insulation protection to the user.
- $\checkmark$  Shorting adapter has double miniature jacks at the topside for stacking capability.

### **MATERIALS:**

Miniature Double Banana Jack Body: Gold Plated Brass Miniature Double Banana Plug Body: Gold Plated Brass Spring: Gold Plated Beryllium Copper Insulation: ABS molded to banana plug and jack bodies

#### **ORDERING INFORMATION:**

Model 2035-0 (Black) Model 2035-2 (Red)

All dimensions are in inches. Tolerances (except noted):  $.xx = \pm .02$ " (,51 mm),  $.xxx = \pm .005$ " (,127 mm). All specifications are to the latest revisions. Specifications are subject to change without notice. Registered trademarks are the property of their respective companies.