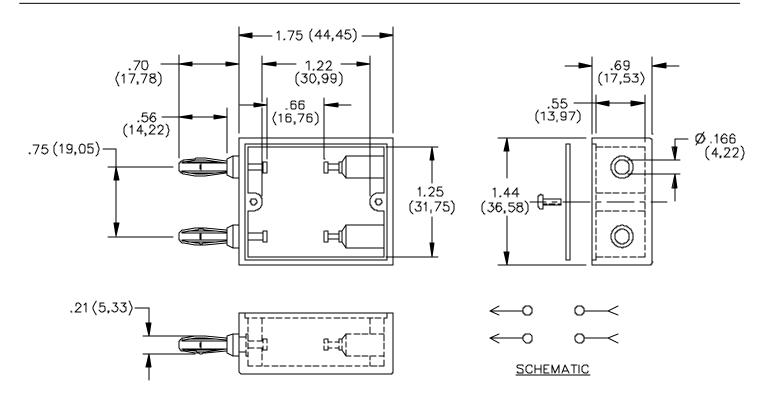

# Model 2098 Phenolic Box Component Mounting Banana Jack To Double Plug

#### **RATINGS:**

Operating Temperature: +150°C. (+302°F.) Max.

Current: 15 Amperes

All dimensions are in inches. Tolerances (except noted):  $.xx = \pm .02$ " (,51 mm),  $.xxx = \pm .005$ " (,127 mm). All specifications are to the latest revisions. Specifications are subject to change without notice. Registered trademarks are the property of their respective companies. Made in USA

### Model 2098 Phenolic Box Component Mounting Banana Jack To Double Plug

**ORDERING INFORMATION:** Model 2098