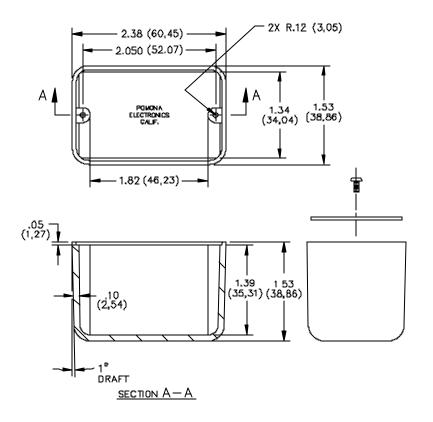

### **ORDERING INFORMATION:** Model 2104

All dimensions are in inches. Tolerances (except noted):  $.xx = \pm.02$ " (,51 mm),  $.xxx = \pm.005$ " (,127 mm). All specifications are to the latest revisions. Specifications are subject to change without notice. Registered trademarks are the property of their respective companies. Made in USA