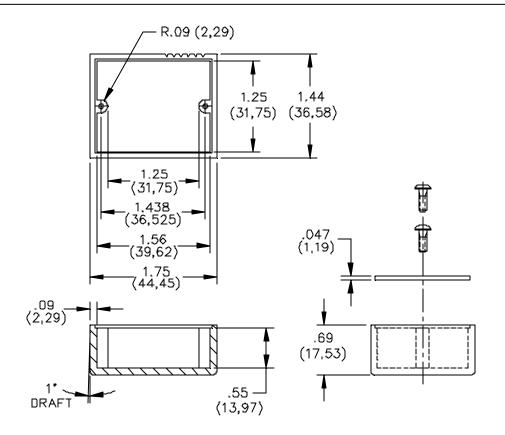

#### **MATERIALS:**

Screws: 2 ea. #2-56 x 3/16" Pan Head, SteelCover: Phenolic Plate. Color: BlackMolded Housing: Electrical grade Phenolic. Color: BlackMarking: POMONA ELECTRONICS CALIF.

### **ORDERING INFORMATION:** Model 2105

All dimensions are in inches. Tolerances (except noted):  $.xx = \pm.02$ " (,51 mm),  $.xxx = \pm.005$ " (,127 mm). All specifications are to the latest revisions. Specifications are subject to change without notice. Registered trademarks are the property of their respective companies. Made in USA