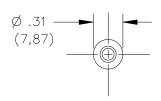

## Insulated Miniature Banana Jack

PANEL CUTOUT

| MODEL NO. | COLORS<br>AVAILABLE |
|-----------|---------------------|
| 2142-0    | BLACK               |
| 2142-2    | RED                 |
| 2142-3    | ORANGE              |
| 2142-4    | YELLOW              |
| 2142-5    | GREEN               |
| 2142-6    | BLUE                |
| 2142-9    | WHITE               |

### **FEATURES:**

- Accepts miniature banana plugs.
- Mounts in panels up to .250" thick.