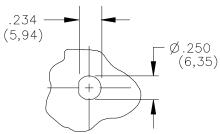

### **FEATURES:**

- Accepts miniature banana plugs.
- Mounts in panels up to .250" thick.