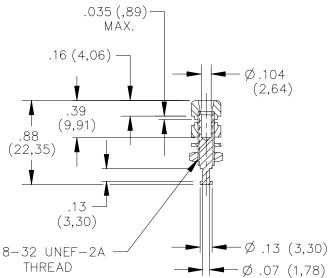

### **FEATURES:**

- Accepts miniature banana plugs.
- Mounts in panels up to .250" thick.

## **MATERIAL:**

Banana Jack Insulation – Polycarbonate. Color: Black Panel Insulator – Polycarbonate. Color: Black Lockwasher, #8 Internal Tooth – Steel Hex Nut, #8-32 – Brass Banana Jack Body – Brass

#### Finish:

Lockwasher #8 – Nickel plated Hex Nut - Nickel plated. Banana Jack Body - Gold plated.