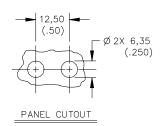

#### **Features**

- · Accepts miniature banana plugs.
- Mounts in panels up to .188" thick.

All dimensions are in inches. Tolerances (except noted):  $.xx = \pm .02$ " (,51 mm),  $.xxx = \pm .005$ " (,127 mm). All specifications are to the latest revisions. Specifications are subject to change without notice. Registered trademarks are the property of their respective companies.