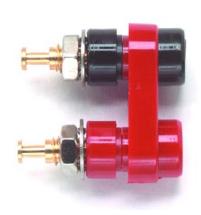

# **Model 2143 Double Miniature Banana Jack**

| MODEL NO. | MTG. PLATE COLOR |
|-----------|------------------|
| 2143-0    | BLACK PLATE      |
| 2143-2    | RED PLATE        |

#### **Materials**

Miniature Banana Jack:
Body – Gold plated brass
Lockwasher #8 – Nickel Plated Steel
Hex Nut #8-32 – Nickel Plated Brass
Insulation – Polycarbonate, Color: One Red and one Black
Panel Insulator – Polycarbonate