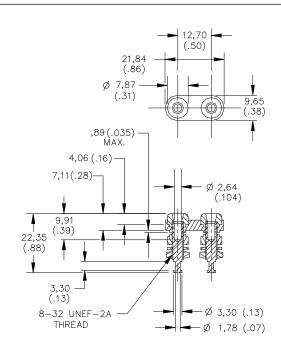

#### **Features**

- · Accepts miniature banana plugs.
- Mounts in panels up to .188" thick.

#### **Materials**

Miniature Banana Jack:
Body – Gold plated brass
Lockwasher #8 – Nickel Plated Steel
Hex Nut #8-32 – Nickel Plated Brass
Insulation – Polycarbonate, Color: One Red and one Black
Panel Insulator – Polycarbonate

All dimensions are in inches. Tolerances (except noted):  $.xx = \pm .02$ " (,51 mm),  $.xxx = \pm .005$ " (,127 mm). All specifications are to the latest revisions. Specifications are subject to change without notice. Registered trademarks are the property of their respective companies.