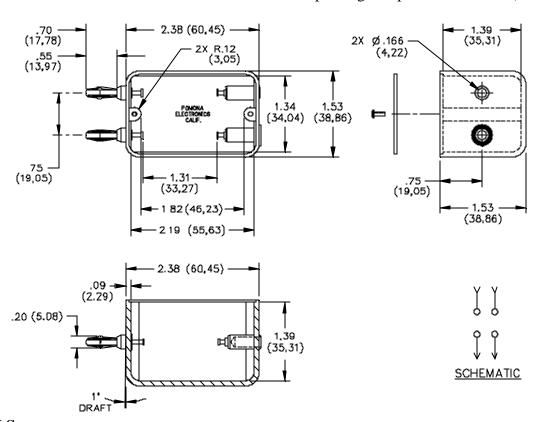

## Model 2224 Phenolic Box Component Mounting Banana Jack To Double Plug

Operating Temperature: +150°C. (+302°F.) Max.

**ORDERING INFORMATION:** Model 2224

## **MATERIALS:**

Banana Plug Springs: Beryllium Copper

Finish: Nickel plated

Polarity Marker: Color: Red

Banana Plug Bodies, Solder Turret Terminals and

Banana Jacks: Brass, Alloy 360 1/2 Hard.

Finish: Bright tin plated

Molded Housing: Electrical grade phenolic. Color:

Black

Marking: "MODEL 2224 POMONA

**ELECTRONICS CALIF."** 

Screws: 2 Ea.. #2-56 x (3/16") P. Head – Steel

Cover: Phenolic Plate. Color: Black