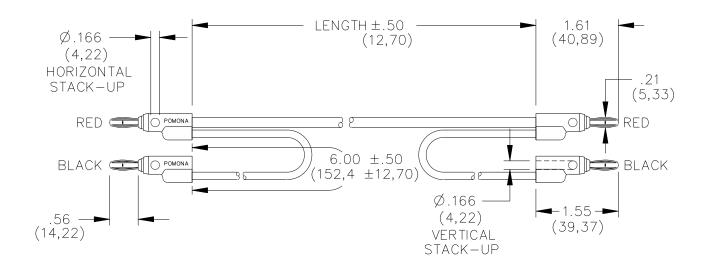

### **MATERIALS:**

Banana Plugs:

Plug Body: Brass, Nickel Plated

Spring: Beryllium Copper, Nickel Plated

Insulation: Polypropylene Molded to the Plug Bodies, Cable and Wires. Color: 2 Red and 2 Black

Marking: POMONA ELECTRONICS POMONA CALIFORNIA

Cable: RG58C/U, Cap. pf/ft.-30.8, Nom. Imp.-50 $\Omega$ , cable dia. .195

Marking: POMONA 2239-C-XX

Wire: 18 AWG, Stranding 65 x 36 t.c., PVC Insulated .144" (3,66) O.D.

Color: Black.

#### **ORDERING INFORMATION:** Model 2239-C-XX

XX = Cable Length, Standard Lengths: 24" (60,96cm), 36" (91,44cm), 48" (121,92cm).

Additional lengths can be quoted upon request.

Ordering Example: 2239-C-24 Cable Assembly is 24" (60,96cm).