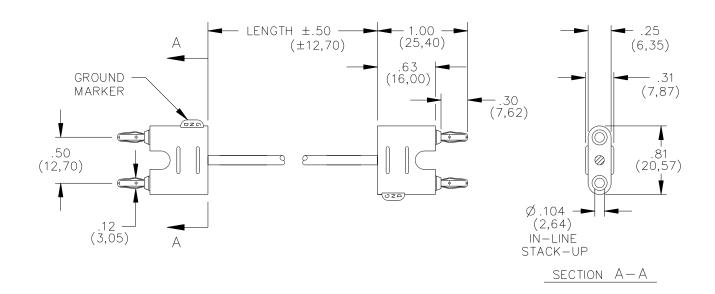

All dimensions are in inches. Tolerances (except noted):  $.xx = \pm .02^{\circ}$  (,51 mm),  $.xxx = \pm .005^{\circ}$  (,127 mm). All specifications are to the latest revisions. Specifications are subject to change without notice. Registered trademarks are the property of their respective companies. Made in USA