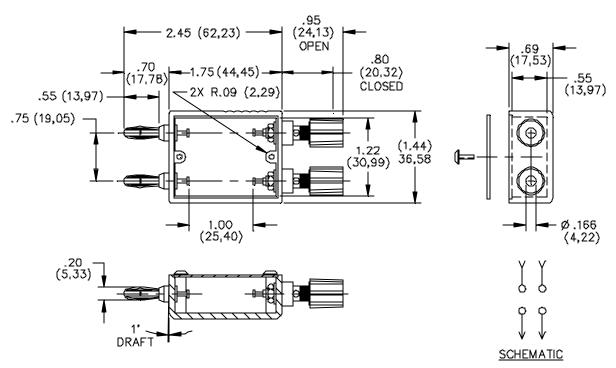

#### **ORDERING INFORMATION:** Model 2259

All dimensions are in inches. Tolerances (except noted):  $.xx = \pm.02$ " (,51 mm),  $.xxx = \pm.005$ " (,127 mm). All specifications are to the latest revisions. Specifications are subject to change without notice. Registered trademarks are the property of their respective companies. Made in USA