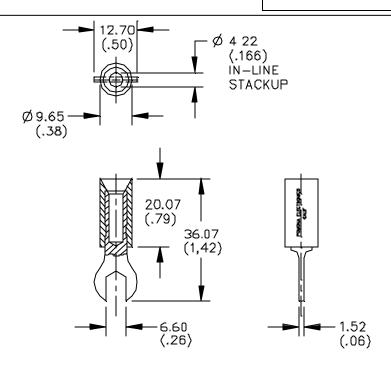

All dimensions are in inches. Tolerances (except noted):  $.xx = \pm .02$ " (,51 mm),  $.xxx = \pm .005$ " (,127 mm). All specifications are to the latest revisions. Specifications are subject to change without notice. Registered trademarks are the property of their respective companies. Made in USA