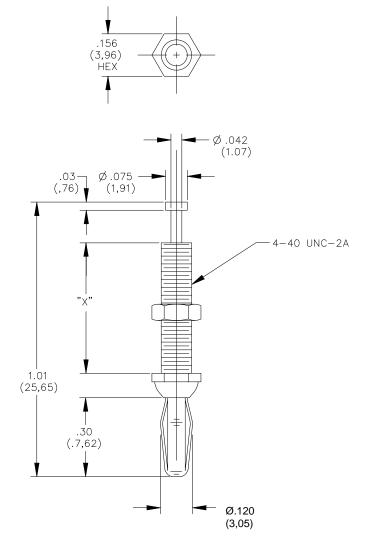

### Miniature Banana Plug with Threaded Stud

| Model | "X" Dimension |
|-------|---------------|
| 3276  | .23" (5,8mm)  |
| 4513  | .48" (12,2mm) |

Minimum Panel Thickness is 0.030" (0.76mm)

All dimensions are in inches. Tolerances (except noted):  $.xx = \pm .02$ " (,51 mm),  $.xxx = \pm .005$ " (,127 mm). All specifications are to the latest revisions. Specifications are subject to change without notice. Registered trademarks are the property of their respective companies.