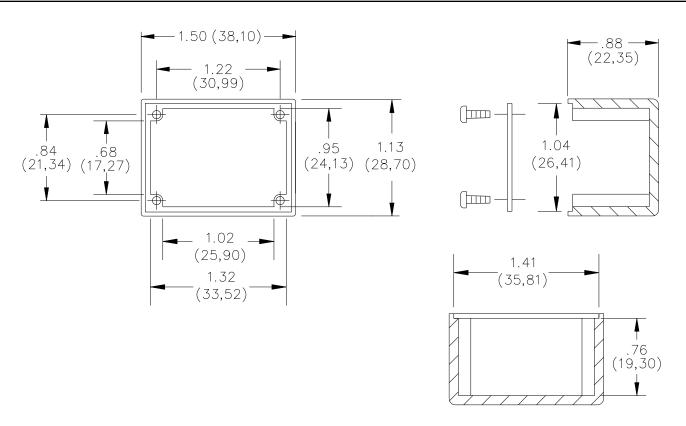

#### Optional Box Variations:

Model 3754 Die cast aluminum not finished

Model 3751 BNC (f), and BNC (f), one on each end. Model 3752 BNC (m), and BNC (f), one on each end.

All dimensions are in inches. Tolerances (except noted):  $.xx = \pm .02$ " (,51 mm),  $.xxx = \pm .005$ " (,127 mm). All specifications are to the latest revisions. Specifications are subject to change without notice. Registered trademarks are the property of their respective companies.