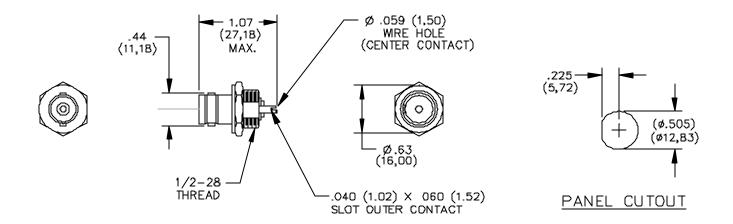

## Model 3778 BNC (Female) Isolated Ground Bulkhead Receptacle

## **FEATURES:**

- Mounts in panels up to 4.44 (.175) thick.
- Mounting hardware is isolated from outer conductor of BNC.

## **MATERIALS:**

Body: Brass, Tarnish Resistant Plating

Center Contact: Female: Gold Plated Beryllium Copper,

Male: Gold Plated Brass.

## **RATINGS:**

Nominal Impedance: 50 Ohms

**ORDERING INFORMATION:** Model 3778

All dimensions are in inches and metric. All specifications are to the latest revisions. Specifications are subject to change without notice. Registered trademarks are the property of their respective companies. Made in USA