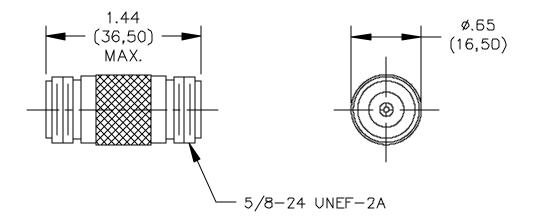

## **ORDERING INFORMATION:** Model 3841

All dimensions are in inches. Tolerances (except noted):  $xx = \pm .02$ " (.51 mm),  $xxx = \pm .005$ " (.127 mm). All specifications are to the latest revisions. Specifications are subject to change without notice. Registered trademarks are the property of their respective companies.