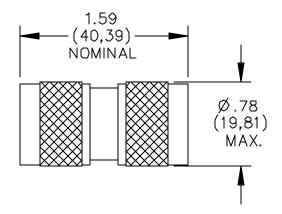

## **RATINGS:**

Operating Voltage: 1000 VRMS Nominal Impedance: 50 Ohms

Dielectric – PTFE

**ORDERING INFORMATION:** Model 3842

All dimensions are in inches. Tolerances (except noted):  $.xx = \pm .02$ " (,51 mm),  $.xxx = \pm .005$ " (,127 mm). All specifications are to the latest revisions. Specifications are subject to change without notice. Registered trademarks are the property of their respective companies.