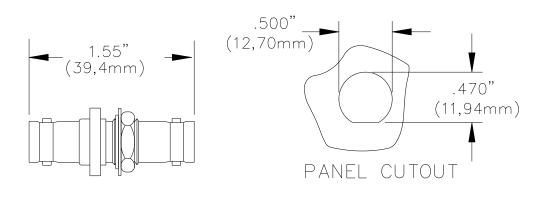

#### **ORDERING INFORMATION:**

Model 3847

All dimensions are in inches. Tolerances (except noted):  $.xx = \pm .02$ " (,51 mm),  $.xxx = \pm .005$ " (,127 mm). All specifications are to the latest revisions. Specifications are subject to change without notice. Registered trademarks are the property of their respective companies.