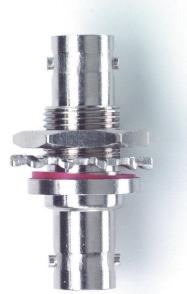

## Model 3847 Adapter Hermetic Sealed BNC Female To Female CE

### **MATERIALS:**

Body and Fittings: Brass, Tarnish Resistant Nickel Plated Brass Center Contact: Gold Plated Beryllium Copper Dielectric: PTFE