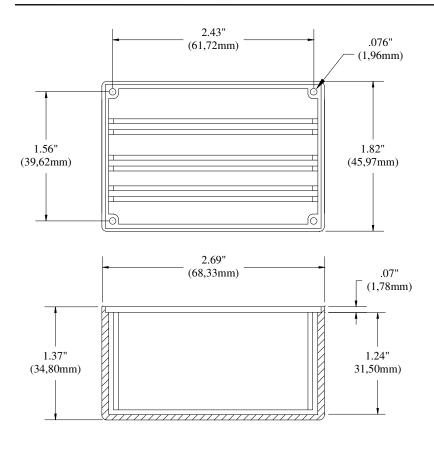

### ORDERING INFORMATION: Model 3850-Color

Model 3850-0 (Black) Model 3850-6 (Blue)

All dimensions are in inches. Tolerances (except noted):  $.xx = \pm .02$ " (,51 mm),  $.xxx = \pm .005$ " (,127 mm). All specifications are to the latest revisions. Specifications are subject to change without notice. Registered trademarks are the property of their respective companies.