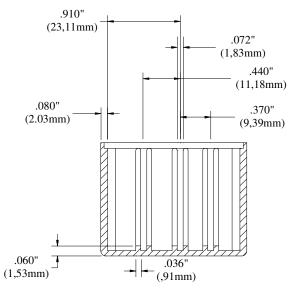

### ORDERING INFORMATION: Model 3850-Color

Model 3850-0 (Black) Model 3850-6 (Blue)

All dimensions are in inches. Tolerances (except noted):  $.xx = \pm .02$ " (,51 mm),  $.xxx = \pm .005$ " (,127 mm). All specifications are to the latest revisions. Specifications are subject to change without notice. Registered trademarks are the property of their respective companies.