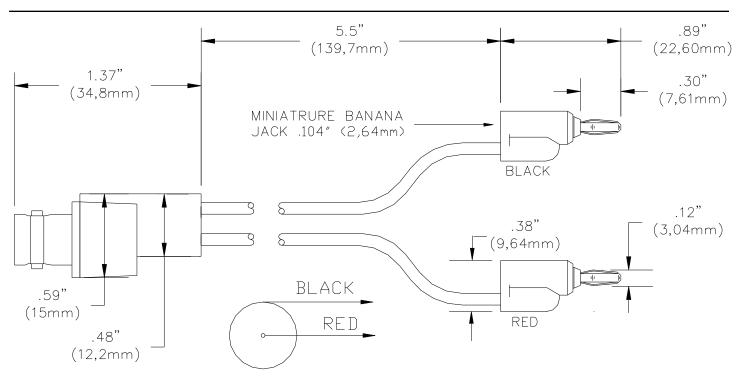

# Model 3966 Breakout: BNC (Female) To Miniature Banana Plugs **€€**

SCHEMATIC

# **FEATURES:**

- ✓ Converts BNC (male) cables / connectors to miniature banana plugs for test versatility.
- ✓ Miniature banana plug springs are gold plated Beryllium Copper for excellent electrical connection.
- ✓ BNC connector is molded directly to the wire for pull strength durability and dust and moisture resistance.
- ✓ Black wire is connected to BNC shell, red wire to BNC center contact.
- ✓ Miniature banana plugs are stackable.

### **MATERIALS:**

BNC: Nickel Plated Brass, Center Contact: Gold Plated Beryllium Copper
Dielectric: PTFE
Wire: 20 AWG, PVC Insulated
Miniature Banana Plug: Body: Brass Gold Plated, Spring: Beryllium Copper, Gold Plated
Insulation: Polypropylene, color matches color of wire