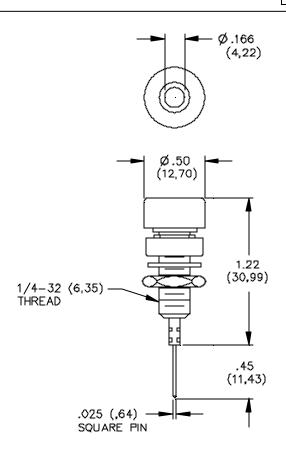

#### **FEATURES:**

• Mounts in panels from 1.60 (.063) to 9.53 (.375) thick.

#### **MATERIALS:**

Banana Jack: Nickel Plated Brass Terminal: Gold Plated Phosphor Bronze

Insulation: Polycarbonate
Mounting Base: Polycarbonate

Lockwasher: Steel Hex Nut: Brass

### **RATINGS:**

Voltage: Hand-held testing: 30VAC/60VDC Max.
Hands free testing in controlled voltage

environments: 2500 WVDC Max.

Operating Temperature: +115°C (+239°F) Max.

Current: 3 Amperes

\*\*Color, -0 Black, -1 Brown, -2 Red, -3 Orange, -4 Yellow, -5 Green, -6 Blue, -7 Violet, -8 Gray, -9