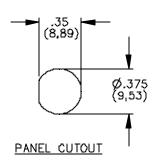

# Pomona®

## Model 4005 Insulated Banana Jack With Wire Wrapped Terminal





#### **FEATURES:**

• Mounts in panels from 1.60 (.063) to 9.53 (.375) thick.

#### **MATERIALS:**

Banana Jack: Nickel Plated Brass Terminal: Gold Plated Phosphor Bronze

Insulation: Polycarbonate
Mounting Base: Polycarbonate

Lockwasher: Steel Hex Nut: Brass

### **RATINGS:**

Voltage: Hand-held testing: 30VAC/60VDC Max.
Hands free testing in controlled voltage

environments: 2500 WVDC Max.

Operating Temperature: +115°C (+239°F) Max.

Current: 3 Amperes

\*\*Color, -0 Black, -1 Brown, -2 Red, -3 Orange, -4 Yellow, -5 Green, -6 Blue, -7 Violet, -8 Gray, -9

White

Ordering Example: 4005-2 Color is Red

Sold in packages of 10

All dimensions are in inches. Tolerances (except noted):  $.xx = \pm .02$ " (,51 mm),  $.xxx = \pm .005$ " (,127 mm). All specifications are to the latest revisio