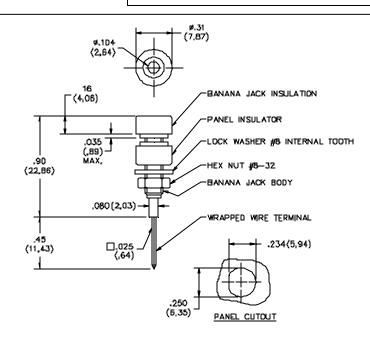

# Model 4022 Insulated Banana Jack, Miniature With Wire Wrap Terminal

# **FEATURES:**

- Accepts miniature banana plugs.
- Mounts in panels up to .250" thick.

#### **MATERIALS:**

Jack: Nickel Plated Brass

Terminal: Gold Plated Phosphor Bronze

Insulation: Polycarbonate molded to Banana Jack body

Panel Insulator: Polycarbonate. Color matches color of Banana Jack insulation.

Lockwasher #8 Internal Tooth: Steel. Nickel plated per QQ-N-290 Class 2, 200/300 microinches.

Wrapped Wire Terminal: Beryllium Copper. Gold plated per MIL-G-45204, Type II Class 00 over electroless nickel

per MIL-C-26074, Class 1, 200/300 microinches.

All dimensions are in inches. Tolerances (except noted):  $.xx = \pm .02$ " (,51 mm),  $.xxx = \pm .005$ " (,127 mm). All specifications are to the latest revisions. Specifications are subject to change without notice. Registered trademarks are the property of their respective companies.