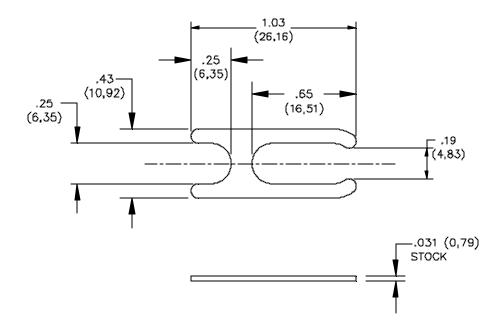

## Pomona®

## Model 4115 Shorting Bar, Nickel Plated

**MATERIAL:** Brass per QQ-B-613, Composition #2, ½ hard (REF. 056-474-001).

FINISH: Nickel plate per QQ-N-290, latest revision, class 2, sulfate process .0002/.0003, full bright.

## **ORDERING INFORMATION:** Model 4115

Parts are packaged ten (10) per bag.

Ordering Example: 4115

All dimensions are in inches. Tolerances (except noted):  $.xx = \pm .02$ " (,51 mm),  $.xxx = \pm .005$ " (,127 mm). All specifications are to the latest revisions. Specifications are subject to change without notice. Registered trademarks are the property of their respective companies. Made in USA