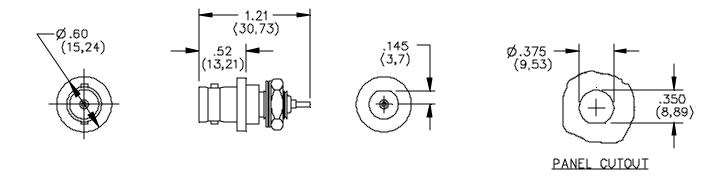

## **RATINGS:**

Nominal Impedance: 50 Ohms

Leakage Rate: Less than 10<sup>-7</sup> cc/sec of tracer gas at one atmosphere.

**ORDERING INFORMATION**: Model 4159

All dimensions are in inches. Tolerances (except noted):  $.xx = \pm .02$ " (,51 mm),  $.xxx = \pm .005$ " (,127 mm). All specifications are to the latest revisions. Specifications are subject to change without notice. Registered trademarks are the property of their respective companies.