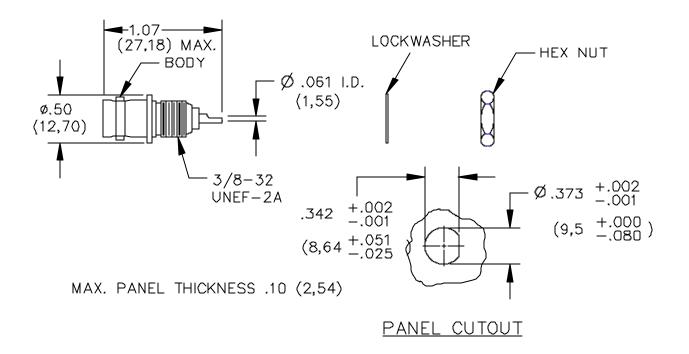

### **ORDERING INFORMATION:** Model 4160

Parts are packaged one per bag, unassembled.

All dimensions are in inches. Tolerances (except noted):  $.xx = \pm .02$ " (,51 mm),  $.xxx = \pm .005$ " (,127 mm). All specifications are to the latest revisions. Specifications are subject to change without notice. Registered trademarks are the property of their respective companies. Made in USA