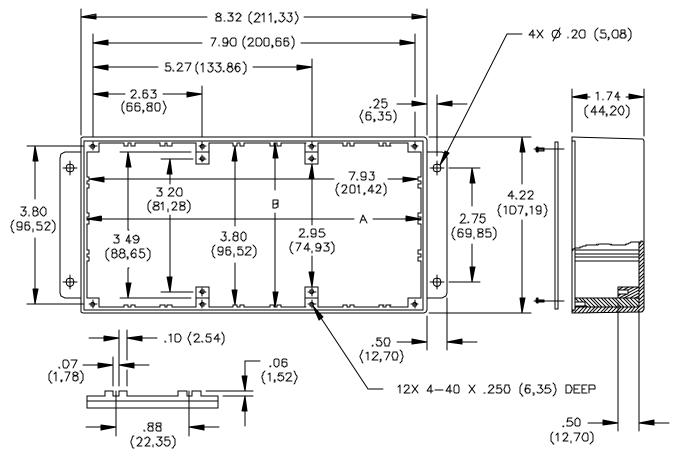

## **MATERIALS:**

Shielded Housing: Die cast aluminum, Alloy A380 or A384:
Finish: Blue paint per FED-STD-595, Color No. 25109
Marking: "POMONA ELECTRONICS, CALIF"
Cover: 2.03 (.080) thick aluminum, Alloy 110-H14

Finish: Clear anodized MIL-A-8625

Screws: (12) 4-40 x 6.35 (.25) Phillips, binding head

Steel.

Finish: Zinc Plated

Max Circuit Board Sizes:

A- 8.03 (203,96) x 1.49 (37,85) x .063 (1,60) thick.

B- 3.91 (199,31) x 1.49 (37,85) x .063 (1,60) thick.

## **ORDERING INFORMATION:** Model 4226

All dimensions are in inches. Tolerances (except noted):  $.xx = \pm .02$ " (,51 mm),  $.xxx = \pm .005$ " (,127 mm). All specifications are to the latest revisions. Specifications are subject to change without notice. Registered trademarks are the property of their respective companies.