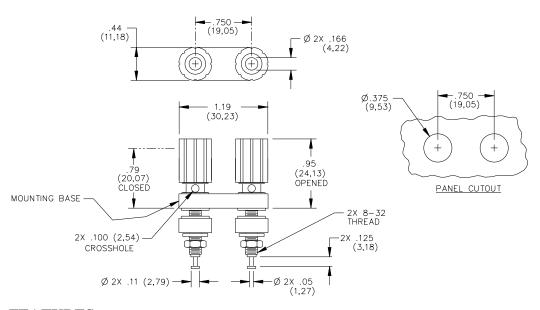

#### **FEATURES:**

• Accepts standard banana plugs

• Mounts in panels from 1.57 (.062) to 6.35 (.250) thick.

#### **MATERIALS:**

**Insulated Captive Thumb Nut: Brass** 

Finish: Tin plated brass Insulation: Polycarbonate Mounting Base: Polycarbonate

Insulator: Polycarbonate Lockwasher: Steel Hex Nut: Brass

Binding Post: Bright Tin plated brass

### **RATINGS:**

Voltage: Hand-held testing: 30VAC/60VDC Max.

Hands free testing in controlled voltage environments: 2500 WVDC Max.

Operating Temperature: +115°C (+239°F) Max.

Current: 15 Amperes

**ORDERING INFORMATION:** Model 4243-\*