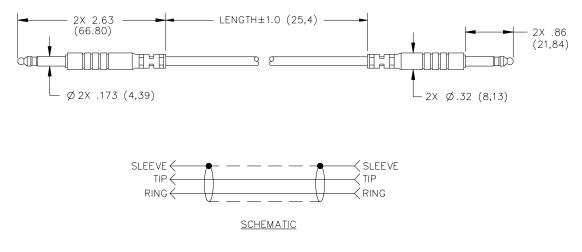

## **MATERIALS:**

Bantam Plug: Body – Brass, Insulation – PVC, Color: Black Audio Cable: Two Conductor Twisted Pair With Spiral Shield, Color: Gray Capacitance: 40 pF/Ft. Conductors: 22 AWG, Stranding: 7 x 30 Jacket: PVC, O.D. .180" (4,6mm) Nom., Marking: "POMONA 4279-XX" Finish: 4279N Brass nickel plated

All dimensions are in inches. Tolerances (except noted):  $.xx = \pm.02^{\circ}$  (,51 mm),  $.xxx = \pm.005^{\circ}$  (,127 mm). All specifications are to the latest revisions. Specifications are subject to change without notice. Registered trademarks are the property of their respective companies. Made in USA