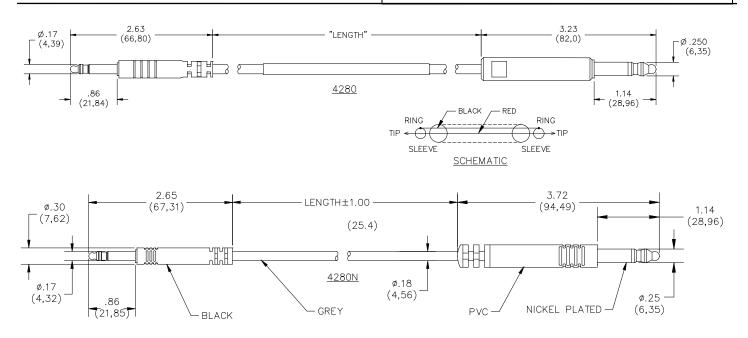

## Model 4280 and 4280N WE=310 (PJ-051) To Bantam Miniature Phone Plug

#### **MATERIALS:**

Plugs – (4280) Brass, unplated (4280N) Brass, nickel plated

Cable – 2 Conductor shielded twisted pair, PVC jacket and insulation

### **ORDERING INFORMATION:** XX = Length in inches

Model 4280-XX Standard Lengths 48" (1219 mm), 60" (1520 mm)

4280N-XX Standard Lengths 36" (914 mm)

All dimensions are in inches. Tolerances (except noted):  $.xx = \pm .02$ " (,51 mm),  $.xxx = \pm .005$ " (,127 mm). All specifications are to the latest revisions. Specifications are subject to change without notice. Registered trademarks are the property of their respective companies. Made in USA