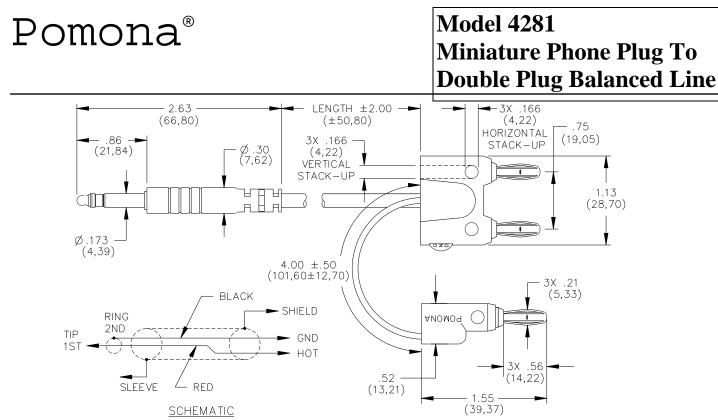

### **FEATURES:**

- Converts Bantam (Miniature Phone Plug) Female to Triple Banana Plug Output
- Banana Plug provided for shielding or grounding.
- Lengths other than those specified are available upon request.

#### **MATERIALS:**

Conn: 1<sup>st</sup> end – Bantam Phone Plug

Cable: 2 conductor stranded copper, 26 AWG. PVC jacket. (.180) O.D. Color: Gray.

Marking: "POMONA 4281-XX".

Shield Lead: 20 AWG, stranding 41x36 tinned

- copper, PVC. 2.21 (.087) Dia. Color: Green.
- Conn: 2<sup>nd</sup> end Double and Single Banana Plug Material: Spring – Beryllium Copper per QQ-

C-533, Berylco 25 Cond. HT.

Plug Body – Brass per QQ-B-626, Alloy 360, <sup>1</sup>/<sub>2</sub> Hard.

# 200/300 microinches.

Insulation: Double Banana Plug – Polypropylene molded to plug bodies and cable. Color: Gray. Marking: "POMONA ELECTRONICS Single Banana Plug – Polypropylene molded to plug body and wire. Color: Green. Marking: "POMONA ELECTRONICS

# **ORDERING INFORMATION:** Model 4281-XX

XX=Wire Length, Standard Lengths: 60" (1524) Ordering Example: 4281-60 Cable Length is 60" (1524)

All dimensions are in inches. Tolerances (except noted):  $.xx = \pm .02$ " (,51 mm),  $.xxx = \pm .005$ " (,127 mm). All specifications are to the latest revisions. Specifications are subject to change without notice. Registered trademarks are the property of their respective companies. Made in USA