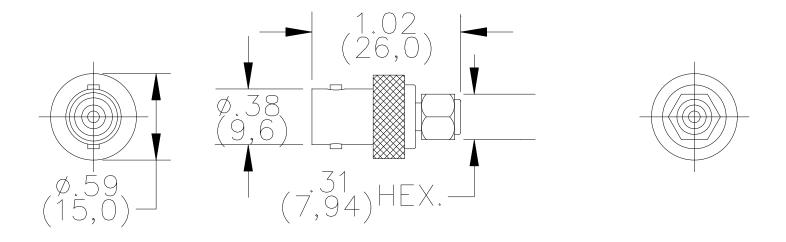

## Model 4290 Adapter, SMA Male to BNC Female

## **Ordering Information**

Model: 4290

Distribuido Por:

All dimensions are in inches. Tolerances (except noted):  $.xx = \pm .02$ " (,51 mm),  $.xxx = \pm .005$ " (,127 mm). All specifications are to the latest revisions. Specifications are subject to change without notice. Registered trademarks are the property of their respective companies.