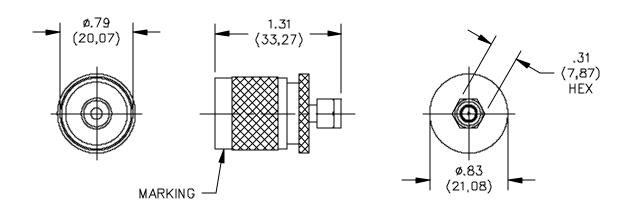

## Model 4296 Adapter, SMA Male To Type "N" Male

## **MATERIALS:**

Body – Gold Plated Beryllium Copper, Center Contact - Gold Plated Brass

Dielectric: Teflon

Finish: Body and Contacts - Gold plated

Marking: "Pomona 4296"

**ORDERING INFORMATION:** Model 4296

All dimensions are in inches and metric. All specifications are to the latest revisions. Specifications are subject to change without notice. Registered trademarks are the property of their respective companies. Made in USA