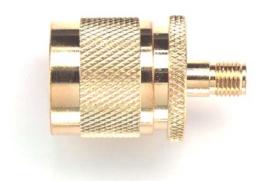

## Model 4297 SMA (F) to Type N (M) Adapter

## **Materials**

Body: Gold Plated Beryllium Copper Male Contact – Gold Plated Brass

Female Contact – Gold Plated Beryllium Copper

Dielectric: PTFE per L-P-403

Finish: Body and Contacts - Gold Plated per MIL-G-