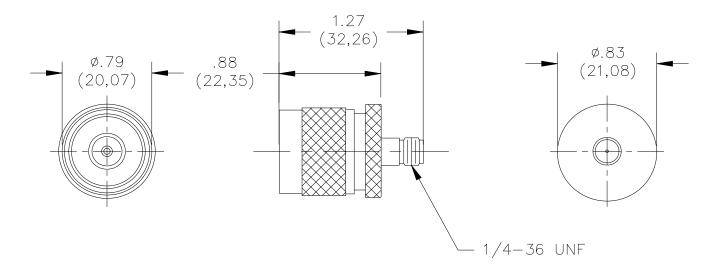

## Model 4297 SMA (F) to Type N (M) Adapter

## **Ordering Information**

Model: 4297

Distribuido Por: www.finaltest.com.mx Calle del Ebano #16625 Tijuana B.C. Mexico Tel. (664)681-1130 Tel. 01800 027-4848 ventas@final-test.net

All dimensions are in inches. Tolerances (except noted):  $.xx = \pm .02$ " (,51 mm),  $.xxx = \pm .005$ " (,127 mm). All specifications are to the latest revisions. Specifications are subject to change without notice. Registered trademarks are the property of their respective companies.