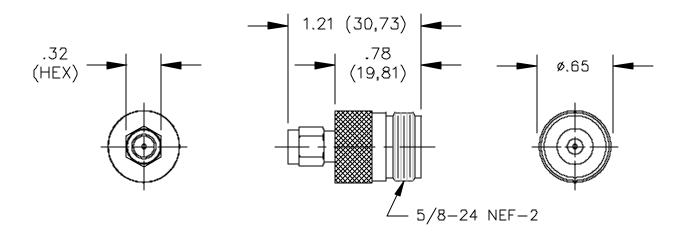

## Model 4298 Adapter, SMA Male To Type "N" Female

**ORDERING INFORMATION:** Model 4298

All dimensions are in inches and metric. All specifications are to the latest revisions. Specifications are subject to change without notice. Registered trademarks are the property of their respective companies. Made in USA