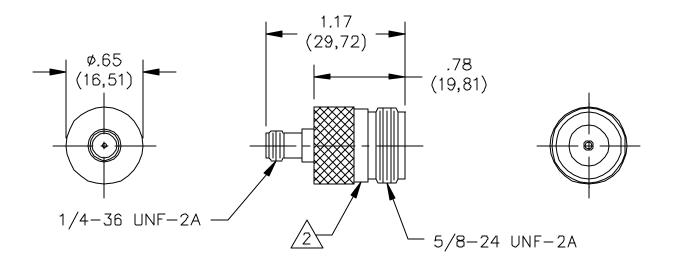

## Model 4299 Adapter SMA Female To Type "N" Female

## **MATERIALS:**

Body: Gold Plated Beryllium Copper, Center Contact – Gold Plated Beryllium Copper

Dielectric: Teflon

Finish: Body and Contacts – Gold plated

Marking: "Pomona 4299"

## **RATINGS:**

Voltage: Shield/Earth: 30VAC/60VDC Max.

Inner Conductor/Shield: 335VRMS Max.

Operating Temperature:  $-65^{\circ}$ C ( $-85^{\circ}$ F) to  $+165^{\circ}$ C ( $+329^{\circ}$ F)

Nominal Impedance: 50 Ohms Frequency Range: 0-12.4 GHz.