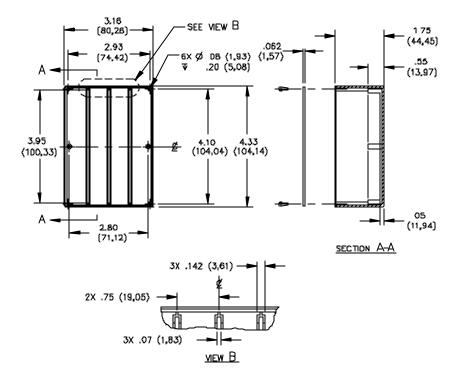

## ORDERING INFORMATION: Model 4384-\*

\*=Color Code, -0 Black, -6 Blue

All dimensions are in inches. Tolerances (except noted):  $.xx = \pm .02$ " (,51 mm),  $.xxx = \pm .005$ " (,127 mm). All specifications are to the latest revisions. Specifications are subject to change without notice. Registered trademarks are the property of their respective companies.