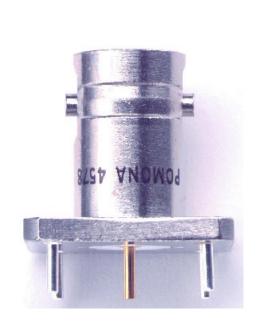

## Model 4578 BNC (Female) PCB Mount €€

RECOMMENDED PC MOUNTING

## **MATERIALS:**

Body: Tarnish Resistant Nickel Plated Brass Body Mounting Pins: Nickel Plated Brass Center Contact: Gold Plated Beryllium Copper Center Mounting Pin: Gold Plated Brass Dielectric: Teflon per ASTM-D-1457