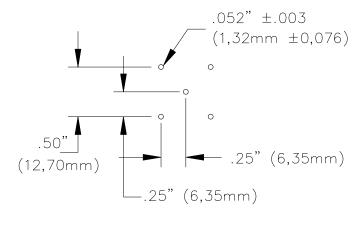

## Model 4578 BNC (Female) PCB Mount €€

RECOMMENDED PC MOUNTING

Nominal Impedance: 50 Ohms

**ORDERING INFORMATION**: Model 4578

All dimensions are in inches. Tolerances (except noted):  $.xx = \pm .02$ " (,51 mm),  $.xxx = \pm .005$ " (,127 mm). All specifications are to the latest revisions. Specifications are subject to change without notice. Registered trademarks are the property of their respective companies.