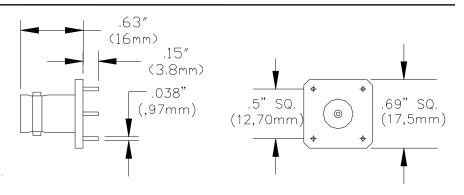

## Model 4578 BNC (Female) PCB Mount €€

RECOMMENDED PC MOUNTING

Nominal Impedance: 50 Ohms

**ORDERING INFORMATION**: Model 4578

All dimensions are in inches. Tolerances (except noted):  $.xx = \pm .02$ " (,51 mm),  $.xxx = \pm .005$ " (,127 mm). All specifications are to the latest revisions. Specifications are subject to change without notice. Registered trademarks are the property of their respective companies.