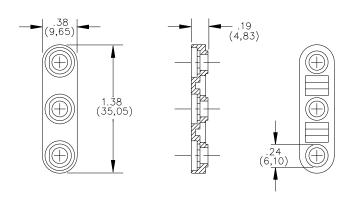

All dimensions are in inches. Tolerances (except noted):  $.xx = \pm .02$ " (,51 mm),  $.xxx = \pm .005$ " (,127 mm). All specifications are to the latest revisions. Specifications are subject to change without notice. Registered trademarks are the property of their respective companies. Made in USA