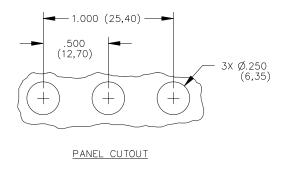

All dimensions are in inches. Tolerances (except noted):  $.xx = \pm .02$ " (,51 mm),  $.xxx = \pm .005$ " (,127 mm). All specifications are to the latest revisions. Specifications are subject to change without notice. Registered trademarks are the property of their respective companies. Made in USA