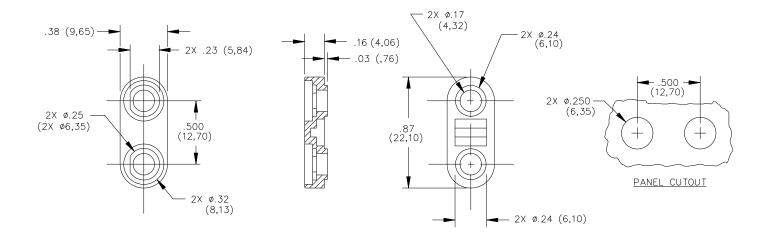

All dimensions are in inches. Tolerances (except noted):  $.xx = \pm .02$ " (,51 mm),  $.xxx = \pm .005$ " (,127 mm). All specifications are to the latest revisions. Specifications are subject to change without notice. Registered trademarks are the property of their respective companies. Made in USA