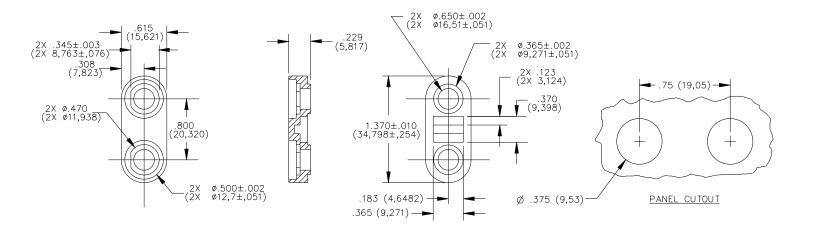

#### **ORDERING INFORMATION:** Model 4654-\*

\*=Color, -0 Black, Ordering Example: 4654-0 Mounting Base Color is Black Parts are packaged ten (10) per bag. For use with Models 1581, 2269, 2854, 4005.

All dimensions are in inches. Tolerances (except noted):  $.xx = \pm .02^{\circ}$  (,51 mm),  $.xxx = \pm .005^{\circ}$  (,127 mm). All specifications are to the latest revisions. Specifications are subject to change without notice. Registered trademarks are the property of their respective companies. Made in USA