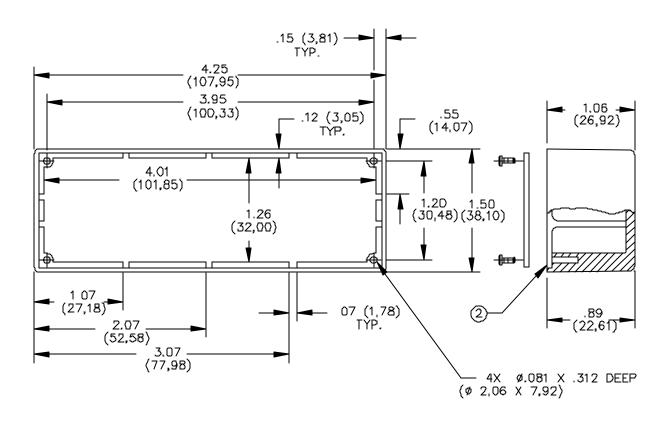

## **MATERIALS:**

Die Cast Box: Die cast aluminum, Alloy A380 or A394. Finish: Blue paint per FED-STD-595, Color No. 25109 Marking: "POMONA ELECTRONICS, CALIF." Cover: 1.60 (.063) thick aluminum, Alloy 1100-H14

Screws: Steel, (4) 2-32 x 6.35 (.25) Phillips pan head, self-tapping

Finish: Zinc plated

## **ORDERING INFORMATION:** Model 4655

Finish: Clear anodized per MIL-A-8625.

All dimensions are in inches. Tolerances (except noted):  $.xx = \pm .02$ " (,51 mm),  $.xxx = \pm .005$ " (,127 mm). All specifications are to the latest revisions. Specifications are subject to change without notice. Registered trademarks are the property of their respective companies.