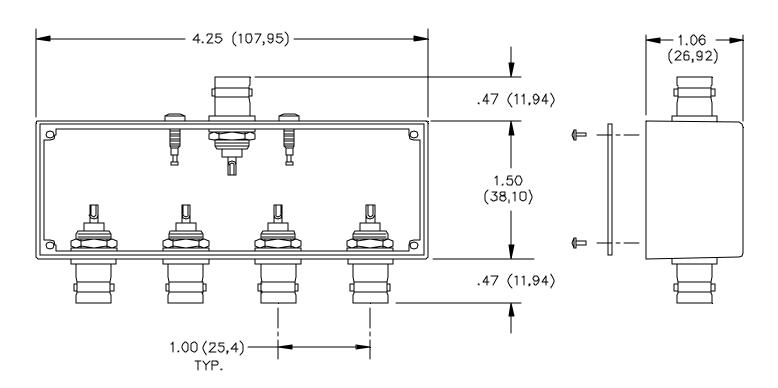

#### **ORDERING INFORMATION:** Model 4656

All dimensions are in inches. Tolerances (except noted):  $.xx = \pm .02$ " (,51 mm),  $.xxx = \pm .005$ " (,127 mm). All specifications are to the latest revisions. Specifications are subject to change without notice. Registered trademarks are the property of their respective companies.