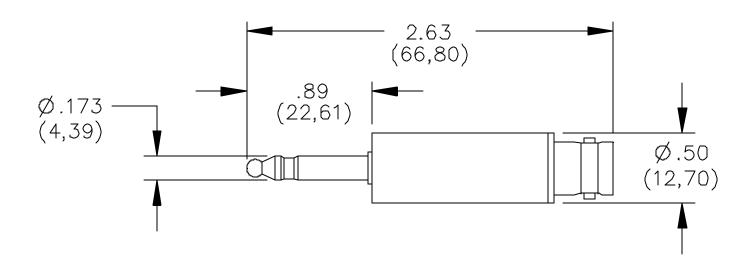

## Model 4719 BNC (Female) To Bantam Plug Adapter

## **RATINGS:**

Operating Temperature: +50°C (+122°F)

Operating Voltage: 500 V Peak

**ORDERING INFORMATION**: Model 4719

All dimensions are in inches. Tolerances (except noted):  $.xx = \pm .02$ " (,51 mm),  $.xxx = \pm .005$ " (,127 mm). All specifications are to the latest revisions. Specifications are subject to change without notice. Registered trademarks are the property of their respective companies. Made in USA