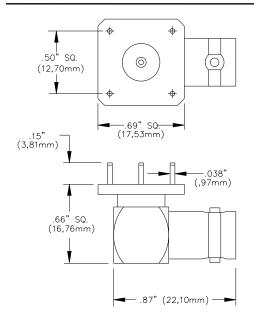

## **Model 4788 Right Angle BNC Female PC Mount** CE

RECOMMENDED PC MOUNTING

## **ORDERING INFORMATION**: Model 4788

All dimensions are in inches. Tolerances (except noted):  $.xx = \pm .02$ " (,51 mm),  $.xxx = \pm .005$ " (,127 mm). All specifications are to the latest revisions. Specifications are subject to change without notice. Registered trademarks are the property of their respective companies.