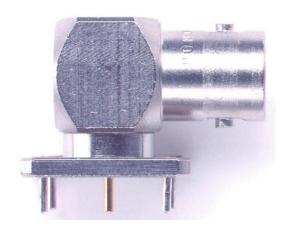

s: Nickel Plated Brass Center Contact: Gold Plated Beryllium Copper Center Mounting Pin: Gold Plated Brass

Dielectric: Teflon per L-P-403

## **RATINGS:**

Operating Voltage: Hands free usage in controlled voltage environments:

500 Vrms maximum. For CE compliance: not intended for hand-held use at voltages above 33

Vrms/70 Vdc.

Operating Temperature:  $-85^{\circ}F$  to  $+329^{\circ}F$  ( $-65^{\circ}C$  to  $+165^{\circ}C$ ).

Nominal Impedance: 50 Ohms

## **ORDERING INFORMATION**: Model 4788

All dimensions are in inches. Tolerances (except noted):  $.xx = \pm .02$ " (,51 mm),  $.xxx = \pm .005$ " (,127 mm). All specifications are to the latest revisions. Specifications are subject to change without notice. Registered trademarks are the property of their respective companies.