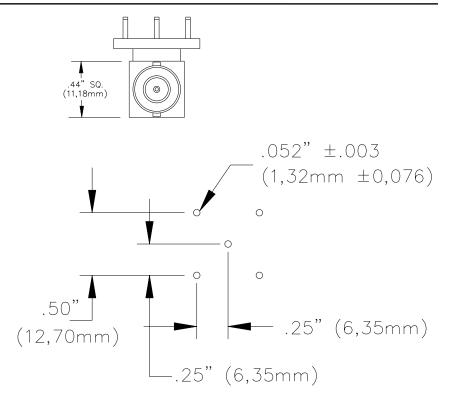

## **Model 4788 Right Angle BNC Female PC Mount** CE

RECOMMENDED PC MOUNTING

## **ORDERING INFORMATION**: Model 4788

All dimensions are in inches. Tolerances (except noted):  $.xx = \pm .02$ " (,51 mm),  $.xxx = \pm .005$ " (,127 mm). All specifications are to the latest revisions. Specifications are subject to change without notice. Registered trademarks are the property of their respective companies.