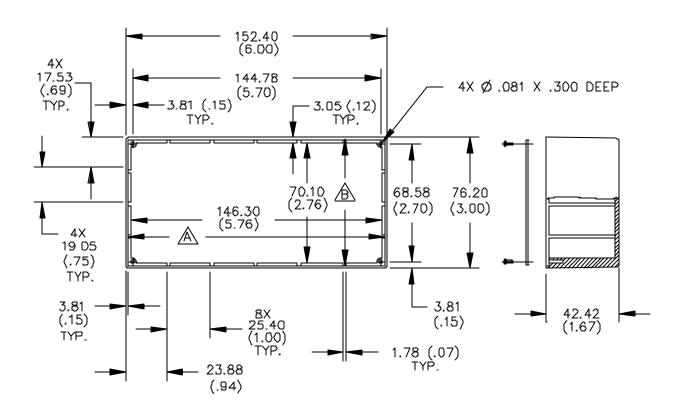

## **MATERIALS:**

Die Cast Box: Die cast aluminum, Alloy A380 or A384 Finish: Blue paint per FED-STD-595, Color No. 25109 Marking: "POMONA ELECTRONICS, CALIF." Cover: 1.60 (.063) thick aluminum,. Alloy 1100-H14

Finish: Clear anodized

Screws: (4) 2-32 x 6.35 (.25) Phillips pan head, self-tapping, Steel

Finish: Zinc plated

**ORDERING INFORMATION:** Model 4903

All dimensions are in inches. Tolerances (except noted):  $.xx = \pm .02$ " (,51 mm),  $.xxx = \pm .005$ " (,127 mm). All specifications are to the latest revisions. Specifications are subject to change without notice. Registered trademarks are the property of their respective companies.