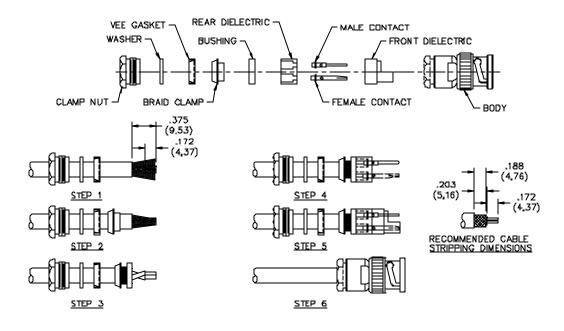

# Model 4957 & Assembly Instructions BNC, Male, Twinax Plug Connector To Cable

#### STEP #1

Cut end of cable sharp and square. Slide clamp nut, washer and clamp gasket over jacket. Strip jacket to dimension shown. Comb out braid and fold out. Bare conductors to dimension shown.

#### STEP #2

Pull braid forward and taper toward conductors. Slide braid clamp over braid as shown and push against cable jacket.

#### STEP #3

Fold back braid, trip to proper length so no braid strands extend beyond shoulder of braid clamp and evenly form over braid clamp as shown. Slide on bushing. Tin center conductors using minimum amount of heat.

#### STEP #4

Bend connectors out as necessary for alignment and slide on rear insulator. Solder contracts. Remove any excess solder from contact O.D.

#### STEP #5

Slide front insulator over contacts and butt against contact shoulders as shown.

#### STEP #6

Insert prepared cable termination into connector body. Make sure sharp edge of braid clamp seats properly in V-groove clamp gasket. Tighten securely, turning nut only. Do not twist connector body.