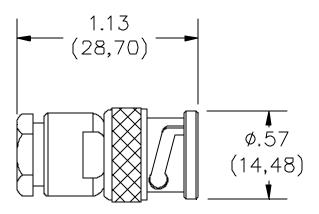

# Pomona®

Model 4957 & Assembly Instructions BNC, Male, Twinax Plug Connector To Cable