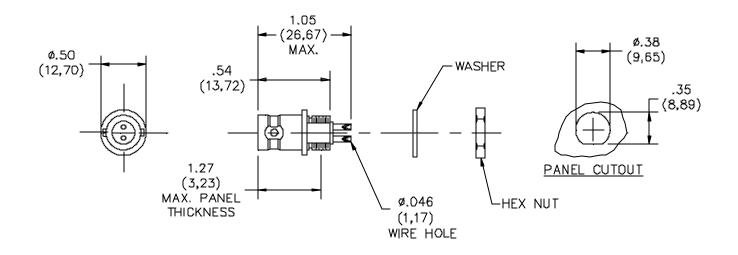

## **ORDERING INFORMATION:** Model 4958

All dimensions are in inches. Tolerances (except noted):  $.xx = \pm .02$ " (,51 mm),  $.xxx = \pm .005$ " (,127 mm). All specifications are to the latest revisions. Specifications are subject to change without notice. Registered trademarks are the property of their respective companies.