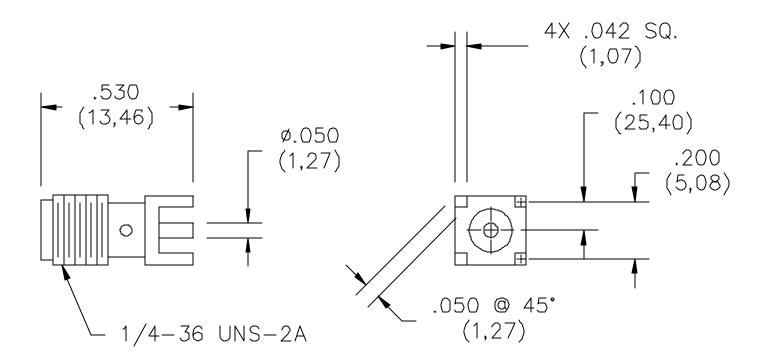

# Model 4959 SMA, Female, PC Mount

## **ORDERING INFORMATION:** Model 4959

All dimensions are in inches. Tolerances (except noted):  $.xx = \pm .02$ " (,51 mm),  $.xxx = \pm .005$ " (,127 mm). All specifications are to the latest revisions. Specifications are subject to change without notice. Registered trademarks are the property of their respective companies. Made in USA