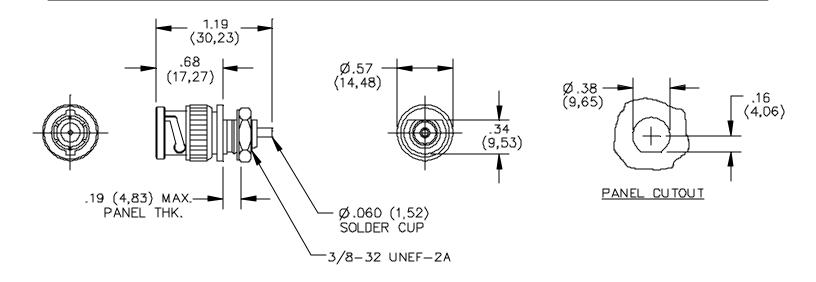

## Model 4979 BNC Bulkhead Receptacle, Male

## **MATERIALS:**

Body – Brass, Tarnish Resistant Plating, Center Contact – Gold Plated Brass

Dielectric: PTFE

Finish: Body and Fittings: Tarnish Resistant

Hardware: Body, Lockwasher (Int. Tooth, Hex Nut

Marking: "Pomona 4979"

## **RATINGS:**

Nominal Impedance: 50 Ohms

**ORDERING INFORMATION:** Model 4979

All dimensions are in inches. Tolerances (except noted):  $.xx = \pm .02$ " (,51 mm),  $.xxx = \pm .005$ " (,127 mm). All specifications are to the latest revisions. Specifications are subject to change without notice. Registered trademarks are the property of their respective companies. Made in USA