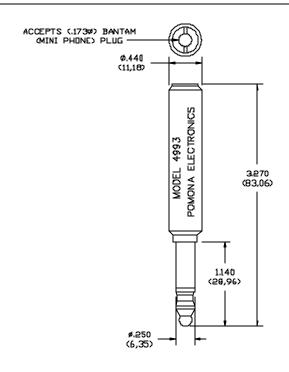

### **MATERIALS:**

Conn: 1<sup>ST</sup>. End: Phone Plug, PJ-051. Brass, Unplated

Insulation: Nylon Color: Red

Marking: "MODEL 4993, POMONA ELECTRONICS."

Conn: 2<sup>nd</sup> End: Miniature Phone Jack (Bantam).

## **RATINGS:**

Operating Temperature:  $-25^{\circ}$  C. to  $+125^{\circ}$  C.

Operating Voltage: 500 VRMS.

PJ-051 is interchangeable with WE-310.

### **ORDERING INFORMATION:** Model 4993

All dimensions are in inches. Tolerances (except noted):  $.xx = \pm .02$ " (,51 mm),  $.xxx = \pm .005$ " (,127 mm). All specifications are to the latest revisions. Specifications are subject to change without notice. Registered trademarks are the property of their respective companies. Made in USA