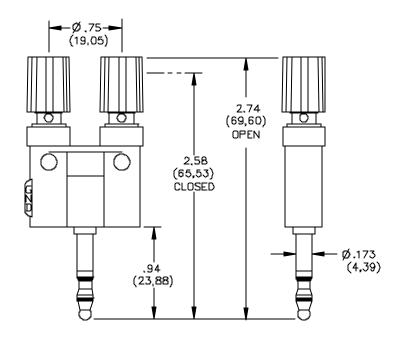

## **ORDERING INFORMATION:** Model 5001

All dimensions are in inches. Tolerances (except noted):  $.xx = \pm .02$ " (,51 mm),  $.xxx = \pm .005$ " (,127 mm). All specifications are to the latest revisions. Specifications are subject to change without notice. Registered trademarks are the property of their respective companies.